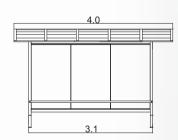

## Available lengths and widths:

G3: 3 x

| internal width [m]              | 1.0 | 1.5 | 2.0 | 2.3 | 2.7 |
|---------------------------------|-----|-----|-----|-----|-----|
| number of shopping trolley rows | 1   | 2   | 3   | 3   | 4   |
| shelter index roof lenght [m]   | G1  | G2  | G3  | G3+ | G4  |
| 3.0                             | •   | •   | •   | •   | •   |
| 3.6                             | •   | •   | •   | •   | •   |
| 4.0                             | •   | •   | •   | •   | •   |
| 5.0                             | •   | •   | •   | •   | •   |