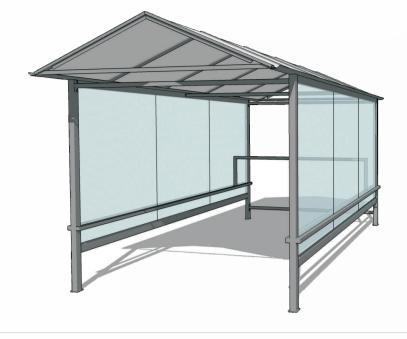

#### CLASSICAL | SIMPLE | RELIABLE

One of the most popular shelters in Poland and EU produced by BART-SERVICE.

Aesthetic steel structure (full RAL colours) with gabled roof and glass walls.

Double anti-corrosive protection ensures trouble-free operation for a long time.