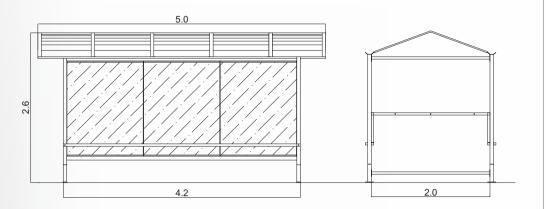

#### CLASSICAL | SIMPLE | RELIABLE

One of the most popular shelters in Poland and EU produced by BART-SERVICE.

Aesthetic steel structure (full RAL colours) with gabled roof and glass walls.

Double anti-corrosive protection ensures trouble-free operation for a long time.

#### Wall filling options:

glass

display

polycarbonate 8mm

# Specification (G3 BS):

- 100% galvanised and powder-coated steel
- panes: 6 mm toughened glass
- roof: 6 mm cellular polycarbonate with UV filter
- 4 foundation points
- multiplication possibility
- full statics for all locations
- shelter closing accessories for shelters with 3 panes: BW, SH, RD, TD unavailable