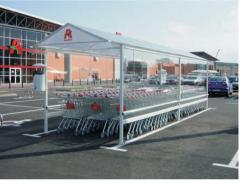

#### CLASSICAL | SIMPLE | RELIABLE

One of the most popular shelters in Poland and EU produced by BART-SERVICE.

Aesthetic steel structure (full RAL colours) with gabled roof and glass walls.

Double anti-corrosive protection ensures trouble-free operation for a long time.