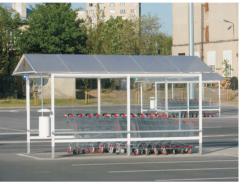

#### CLASSICAL | SIMPLE | RELIABLE

One of the most popular shelters in Poland and EU produced by BART-SERVICE.

Aesthetic steel structure (full RAL colours) with gabled roof and glass walls.

Double anti-corrosive protection ensures trouble-free operation for a long time.