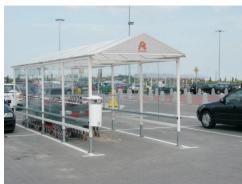

#### CLASSICAL | SIMPLE | RELIABLE

One of the most popular shelters in Poland and EU produced by BART-SERVICE.

Aesthetic steel structure (full RAL colours) with gabled roof and glass walls.

Double anti-corrosive protection ensures trouble-free operation for a long time.