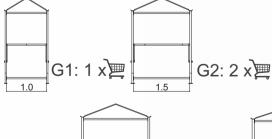

## Available lengths and widths:

G3: 3 x

| internal width [m]              | 1.0 | 1.5 | 2.0 | 2.3 | 2.7 |
|---------------------------------|-----|-----|-----|-----|-----|
| number of shopping trolley rows | 1   | 2   | 3   | 3   | 4   |
| shelter index roof lenght [m]   | G1  | G2  | G3  | G3+ | G4  |
| 3.0                             | •   | •   | •   | •   | •   |
| 3.6                             | •   | •   | •   | •   | •   |
| 4.0                             | •   | •   | •   | •   | •   |
| 5.0                             | •   | •   | •   | •   | •   |