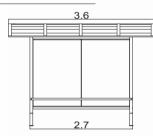

## Available lengths and widths:

G3: 3 x

| internal width [m]              | 1.0 | 1.5 | 2.0 | 2.3 | 2.7 |
|---------------------------------|-----|-----|-----|-----|-----|
| number of shopping trolley rows | 1   | 2   | 3   | 3   | 4   |
| shelter index roof lenght [m]   | G1  | G2  | G3  | G3+ | G4  |
| 3.0                             | •   | •   | •   | •   | •   |
| 3.6                             | •   | •   | •   | •   | •   |
| 4.0                             | •   | •   | •   | •   | •   |
| 5.0                             | •   | •   | •   | •   | •   |