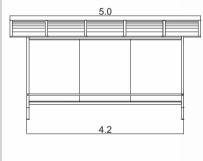

#### CLASSICAL | SIMPLE | RELIABLE

One of the most popular shelters in Poland and EU produced by BART-SERVICE.

Aesthetic steel structure (full RAL colours) with gabled roof and glass walls.

Double anti-corrosive protection ensures trouble-free operation for a long time.

## Available lengths and widths:

G3: 3 x

| internal width [m]              | 1.0 | 1.5 | 2.0 | 2.3 | 2.7 |
|---------------------------------|-----|-----|-----|-----|-----|
| number of shopping trolley rows | 1   | 2   | 3   | 3   | 4   |
| shelter index roof lenght [m]   | G1  | G2  | G3  | G3+ | G4  |
| 3.0                             | •   | •   | •   | •   | •   |
| 3.6                             | •   | •   | •   | •   | •   |
| 4.0                             | •   | •   | •   | •   | •   |
| 5.0                             | •   | •   | •   | •   | •   |