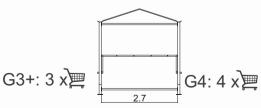

## Available lengths and widths:

G3: 3 x

| internal width [m]              | 1.0 | 1.5 | 2.0 | 2.3 | 2.7 |
|---------------------------------|-----|-----|-----|-----|-----|
| number of shopping trolley rows | 1   | 2   | 3   | 3   | 4   |
| shelter index roof lenght [m]   | G1  | G2  | G3  | G3+ | G4  |
| 3.0                             | •   | •   | •   | •   | •   |
| 3.6                             | •   | •   | •   | •   | •   |
| 4.0                             | •   | •   | •   | •   | •   |
| 5.0                             | •   | •   | •   | •   | •   |