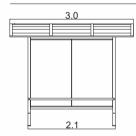

## Available lengths and widths:

G3: 3 x

| internal width [m]              | 1.0 | 1.5 | 2.0 | 2.3 | 2.7 |
|---------------------------------|-----|-----|-----|-----|-----|
| number of shopping trolley rows | 1   | 2   | 3   | 3   | 4   |
| shelter index roof lenght [m]   | G1  | G2  | G3  | G3+ | G4  |
| 3.0                             | •   | •   | •   | •   | •   |
| 3.6                             | •   | •   | •   | •   | •   |
| 4.0                             | •   | •   | •   | •   | •   |
| 5.0                             | •   | •   | •   | •   | •   |